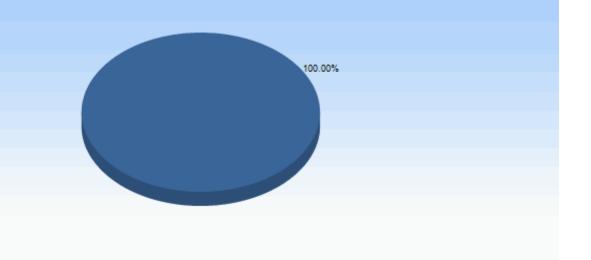

5: A leaflet with information about PP Link was included, did you read this?

6: Did this encourage you to join PP Link?

0: No 8 100.00%
Total: 8 100.00%