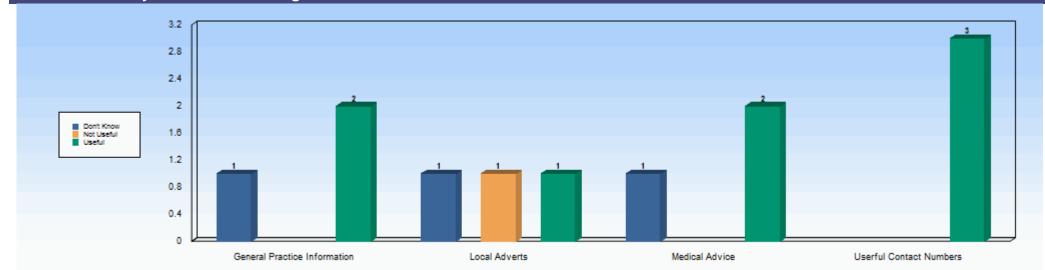

#### 3: How useful do you find the following information?

|                              | Don't Know |        | Not Useful |        | Useful |         | Total |         |  |
|------------------------------|------------|--------|------------|--------|--------|---------|-------|---------|--|
| General Practice Information | 1          | 33.33% | 0          | 0.00%  | 2      | 66.67%  | 3     | 100.00% |  |
| Local Adverts                | 1          | 33.33% | 1          | 33.33% | 1      | 33.33%  | 3     | 100.00% |  |
| Medical Advice               | 1          | 33.33% | 0          | 0.00%  | 2      | 66.67%  | 3     | 100.00% |  |
| Userful Contact Numbers      | 0          | 0.00%  | 0          | 0.00%  | 3      | 100.00% | 3     | 100.00% |  |