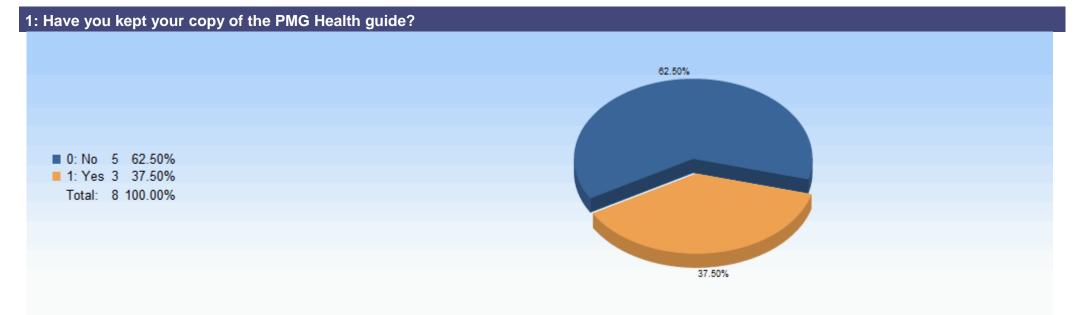

### NBSurvey Report for:

## PMG Health Guide and Information Pack Survey

Organisation: Pulborough Medical Group Created: 18/03/2013

Period: 01/04/2012 to 15/03/2013

|                        | Responses |
|------------------------|-----------|
| PMG Kiosk Waiting Room | 8         |
| Total                  | 8         |





#### Introduction

This report provides the results for the PMG Health Guide and Information Pack Survey.

The report does not grade, rate or benchmark the performance of the Service. The information provided in this report displays the feedback in a tabular and graphical format. The results for each question asked are contained within this report.











#### 3: How useful do you find the following information?



|                              | Don't Know |        | Not Useful |        | Useful |         | Total |         |  |
|------------------------------|------------|--------|------------|--------|--------|---------|-------|---------|--|
| General Practice Information | 1          | 33.33% | 0          | 0.00%  | 2      | 66.67%  | 3     | 100.00% |  |
| Local Adverts                | 1          | 33.33% | 1          | 33.33% | 1      | 33.33%  | 3     | 100.00% |  |
| Medical Advice               | 1          | 33.33% | 0          | 0.00%  | 2      | 66.67%  | 3     | 100.00% |  |
| Userful Contact Numbers      | 0          | 0.00%  | 0          | 0.00%  | 3      | 100.00% | 3     | 100.00% |  |



5: A leaflet with informat