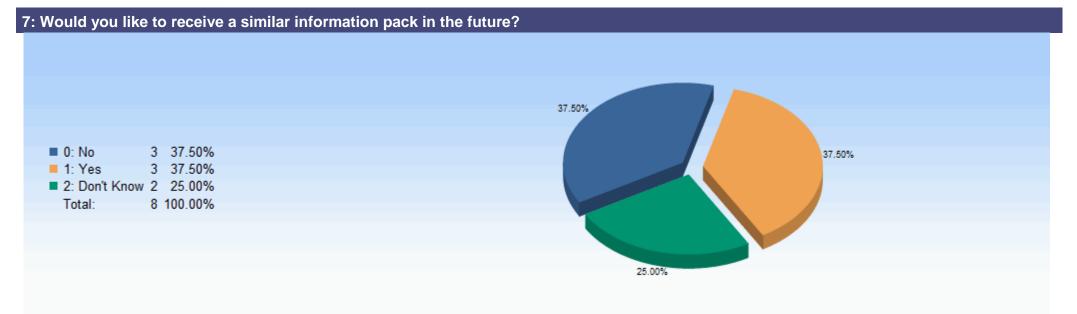

5: A leaflet with information about PP Link was included, did you read this?

6: Did this encourage you to join PP Link?

0: No 8 100.00%
Total: 8 100.00%