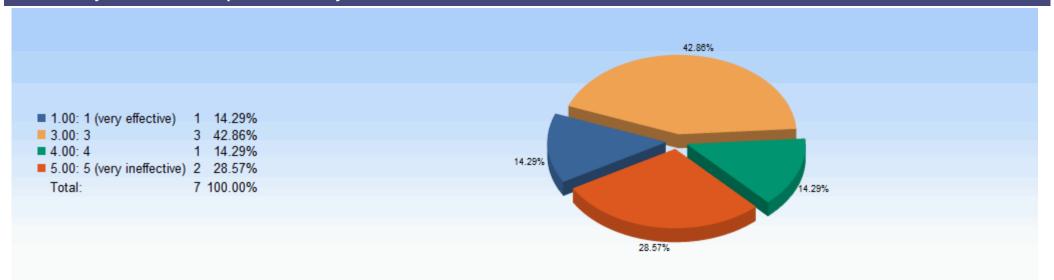

#### 3: How useful do you find the following information?

|                              | Don't Know |        | Not Useful |        | Useful |         | Total |         |  |
|------------------------------|------------|--------|------------|--------|--------|---------|-------|---------|--|
| General Practice Information | 1          | 33.33% | 0          | 0.00%  | 2      | 66.67%  | 3     | 100.00% |  |
| Local Adverts                | 1          | 33.33% | 1          | 33.33% | 1      | 33.33%  | 3     | 100.00% |  |
| Medical Advice               | 1          | 33.33% | 0          | 0.00%  | 2      | 66.67%  | 3     | 100.00% |  |
| Userful Contact Numbers      | 0          | 0.00%  | 0          | 0.00%  | 3      | 100.00% | 3     | 100.00% |  |