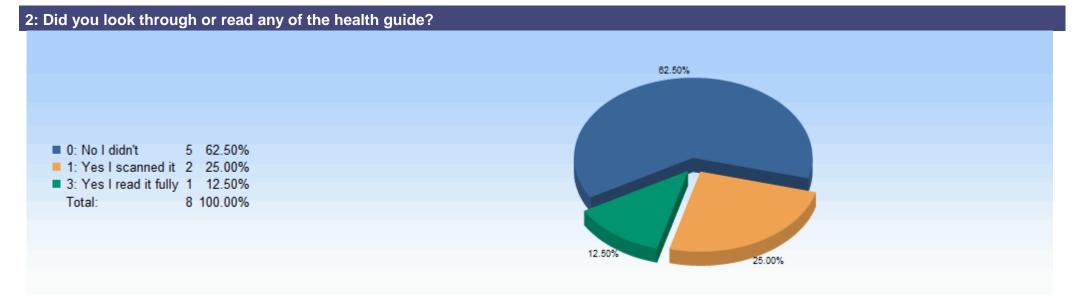

### NBSurvey Report for:

## PMG Health Guide and Information Pack Survey

Organisation: Pulborough Medical Group Created: 18/03/2013

Period: 01/04/2012 to 15/03/2013

|                        | Responses |
|------------------------|-----------|
| PMG Kiosk Waiting Room | 8         |
| Total                  | 8         |





#### Introduction

This report provides the results for the PMG Health Guide and Information Pack Survey.

The report does not grade, rate or benchmark the performance of the Service. The information provided in this report displays the feedback in a tabular and graphical format. The results for each question asked are contained within this report.











#### 3: How useful do you find the following information?



|                              | Don't Know |        | Not Useful |        | Useful |         | Total |         |  |
|------------------------------|------------|--------|------------|--------|--------|---------|-------|---------|--|
| General Practice Information | 1          | 33.33% | 0          | 0.00%  | 2      | 66.67%  | 3     | 100.00% |  |
| Local Adverts                | 1          | 33.33% | 1          | 33.33% | 1      | 33.33%  | 3     | 100.00% |  |
| Medical Advice               | 1          | 33.33% | 0          | 0.00%  | 2      | 66.67%  | 3     | 100.00% |  |
| Userful Contact Numbers      | 0          | 0.00%  | 0          | 0.00%  | 3      | 100.00% | 3     | 100.00% |  |



5: A leaflet with information