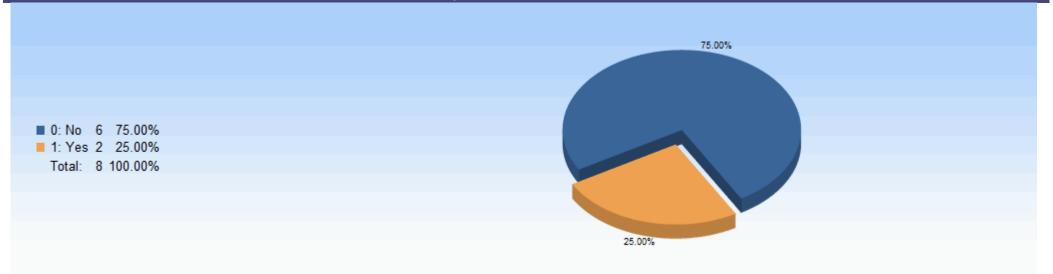

5: A leaflet with information about PP Link was included, did you read this?

6: Did this encourage you to join PP Link?

0: No 8 100.00%
Total: 8 100.00%